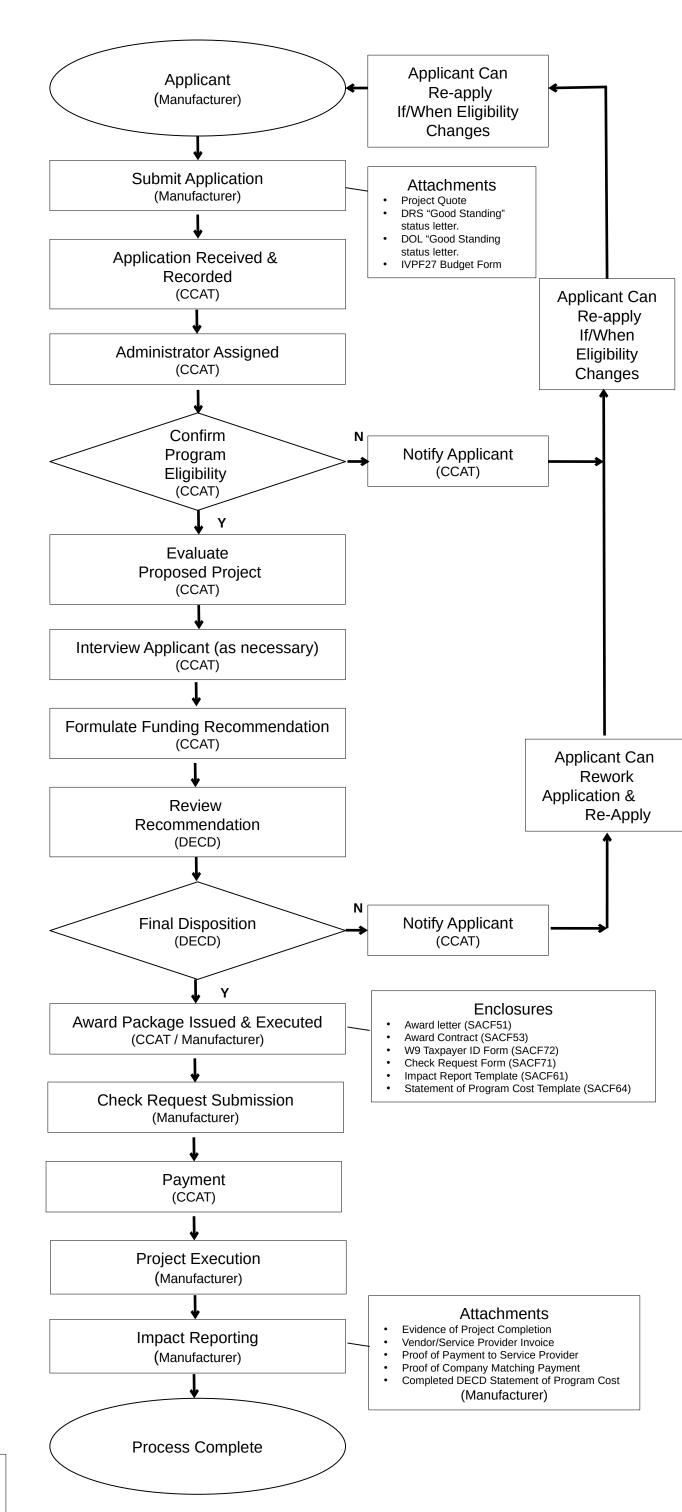

# SIRI and CYBER Assistance Program (SAC) Administrative Process

#### **Application**

Approx. Processing Time: First-come first-served

(Note: Process Initiation varies depending on the number of applicants in the queue.)

### **Eligibility**

Approx. Processing Time: (1) Day following beginning of applicant review.

## **Due Diligence**

Approx. Processing Time:
(2) Days following eligibility confirmation.

#### **Recommendation**

Approx. Processing Time:

(2) Days following completion of due diligence.

Approx. Processing Time:

(5) Days following receipt of recommendation.

#### **Award**

Approx. Processing Time: (3) Days following receipt of final disposition.

## **Payment**

Approx. Processing Time: (30) Days following receipt of completed check request form.

## **Project Execution**

Approx. Processing Time:
As stipulated in manufacturer's application.

## Reporting

Approx. Processing Time:

Due 6-months following project completion.

 ${\sf CCAT} = {\sf The} \ {\sf Connecticut} \ {\sf Center} \ {\sf for} \ {\sf Advanced} \ {\sf Technology}, \ {\sf Inc.}$ 

 $\label{eq:decomposition} \mathsf{DECD} = \mathsf{CT} \ \mathsf{Department} \ \mathsf{of} \ \mathsf{Economic} \ \& \ \mathsf{Community} \ \mathsf{Development}$